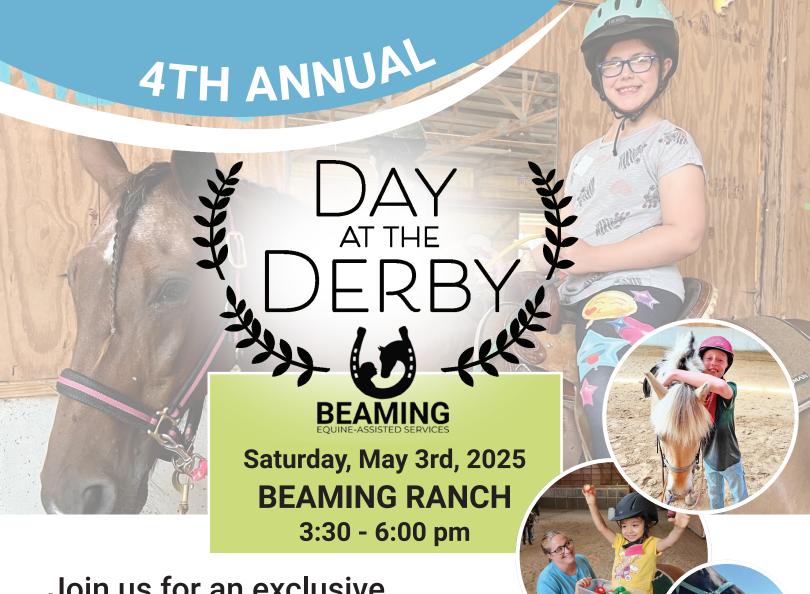

Join us for an exclusive **Kentucky Derby Watch Party**at the NEW BEAMING Ranch

2692 County Road GG • Neenah WI 54956

Come see the BEAMING Horses Race to the Finish Line!

GET TICKETS HERE! Admission \$25/person (RSVP by April 26)

https://givebutter.com/DATD2025

- DRESS UP in your Best Derby Attire
- Raffle Baskets, Prizes and Giveaways
- Hors d'oeuvres
- · Soda, Wine and Beer
- Homemade Soups
- CHANCE for Everyone to WIN A 50" Flat-Screen TV!

## Admission \$25/person - RSVP by April 26

Tickets can be purchased in advance at <a href="https://givebutter.com/DATD2025">https://givebutter.com/DATD2025</a>

Or, if you prefer to mail a check, please send it to us at 2692 County Road GG, Neenah, WI 54956. See more event details at beaminginc.org/dayatthederby2025